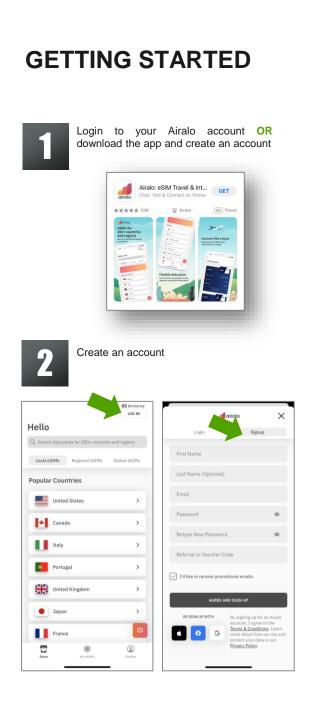

## CHECK YOUR DEVICE FOR COMPATIBILITY

Thank you for choosing to stay connected with Airalo!

If you run into any issues with your eSIM, please feel free to reach out to their support team at: <u>support@airalo.com</u>