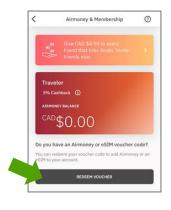

Keeping our customers CONNECTED avis budget group

Product Code UCH on your rental agreement

4

Click "Air money and Membership" in the top hand corner

|          |                              | @1 Airmone     |
|----------|------------------------------|----------------|
|          | -                            | LOG IN         |
| Hello    |                              |                |
| Q Search | data packs for 200+ countrie | es and regions |
| Local es | IMs Regional eSIMs           | Global eSIMs   |
| Popular  | Countries                    |                |
|          | United States                | >              |
| •        | Canada                       | >              |
|          | Italy                        | >              |
| •        | Portugal                     | >              |
|          | United Kingdom               | >              |
| ٠        | Japan                        | >              |
|          | France                       | Ģ              |
| •        | Hy eSIMs                     | ۲              |

Enter your voucher code in the "Redeem Voucher" field

The eSIM will be added to your account

You will be able to find the eSIM by clicking "View my eSIMs" at the bottom of the app screen

Please install the eSIM on your mobile device by following the installation instructions in the Airalo app